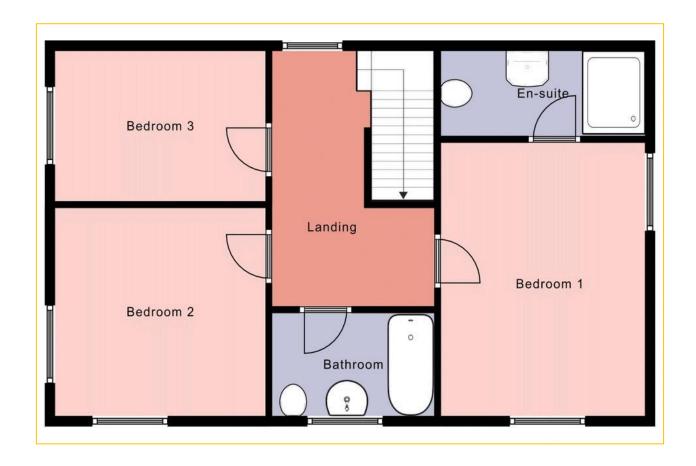

#### **First Floor Landing**

Double glazed window to the rear. Double panel radiator. Loft access.

# Bedroom 1 12' 5" x 10' 1" (3.78m x 3.07m)

Double aspect room with double glazed windows to the front and side. Two fitted wardrobes. Double panel radiator.

#### **En-suite**

Double width shower with wall mounted controls. Pedestal wash hand basin. Low level WC. Vertical heated towel rail.

# Bedroom 2 9' 10" x 9' 2" (2.99m x 2.79m)

Double aspect room with double glazed windows to the front and side. Double panel radiator.

## Bedroom 3 10' 0" x 7' 0" (3.05m x 2.13m)

Double glazed window to the side. Double panel radiator.

# **Family Bathroom**

Part tiled with double glazed window to the front. Panel enclosed bath with mixer tap and wall mounted shower unit above. Pedestal wash hand basin. Low level WC. Double panel radiator.