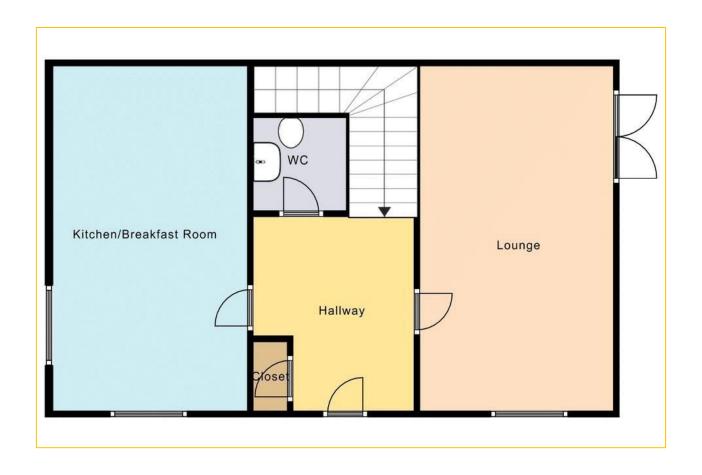

#### **Entrance Hall**

Via door with small double glazed window. Storage cupboard. Double panel radiator.

# Lounge 16' 8" x 9' 10" (5.08m x 2.99m)

Double aspect room with double opening double glazed doors to the side leading to the rear garden. Additional double glazed window to the front. Two double panel radiators.

## Kitchen/Breakfast Room 16' 8" x 9' 10" (5.08m x 2.99m)

Double aspect room with double glazed windows to the front and side. Roll edge worktops with inset stainless steel, one and a half bowl, single drainer sink unit with mixer tap. Range of base units and drawers with matching wall mounted cupboards. Fitted double oven with four ring gas hob over and stainless steel extractor hood above. Space and plumbing for a washing machine. Integrated dishwasher. Space for fridge freezer. Two double panel radiators.

#### Cloakroom

Low level WC. Pedestal wash hand basin with tile splashback.

# Stairs to