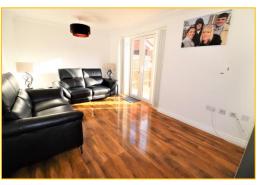

# Lounge 16' 8" x 9' 10" (5.08m x 2.99m)

Double aspect room with double opening double glazed doors to the side leading to the rear garden. Additional double glazed window to the front. Two double panel radiators.