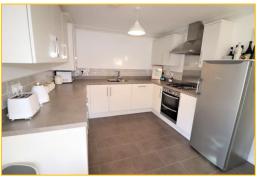

## Kitchen/Breakfast Room 16' 8" x 9' 10" (5.08m x 2.99m)

Double aspect room with double glazed windows to the front and side. Roll edge worktops with inset stainless steel, one and a half bowl, single drainer sink unit with mixer tap. Range of base units and drawers with matching wall mounted cupboards. Fitted double oven with four ring gas hob over and stainless steel extractor hood above. Space and plumbing for a washing machine. Integrated dishwasher. Space for fridge freezer. Two double panel radiators.