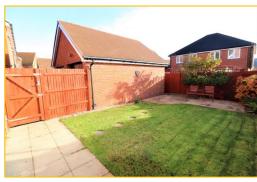

#### **Rear Garden**

Being enclosed by a brick wall and fencing. Area of lawn with two paved patios areas. side access.